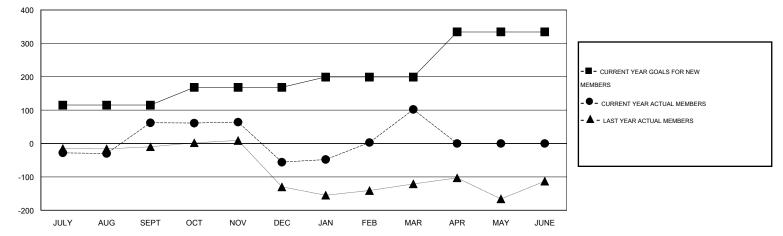

## LOCATION LEBANON

GMT CA 6-Afi

|               |                  | Clubs             |                  |                  | Members               |                    |                                     |                    |                  |  |
|---------------|------------------|-------------------|------------------|------------------|-----------------------|--------------------|-------------------------------------|--------------------|------------------|--|
|               | RESU             | LTS FOR 2015-2016 |                  |                  | RESULTS FOR 2015-2016 |                    |                                     |                    |                  |  |
| QUARTER       | NEW CLUB<br>GOAL | NEW CLUBS         | DROPPED<br>CLUBS | NET<br>GAIN/LOSS | QUARTER               | NEW MEMBER<br>GOAL | CHARTER AND<br>NEW MEMBERS<br>ADDED | DROPPED<br>MEMBERS | NET<br>GAIN/LOSS |  |
| JULY/AUG/SEPT | 0                | 4                 | 0                | 4                | JULY/AUG/SEPT         | 115                | 156                                 | 94                 | 62               |  |
| OCT/NOV/DEC   | 0                | 0                 | 3                | -3               | OCT/NOV/DEC           | 53                 | 49                                  | 167                | -118             |  |
| JAN/FEB/MAR   | 0                | 3                 | 0                | 3                | JAN/FEB/MAR           | 31                 | 206                                 | 75                 | 131              |  |
| APR/MAY/JUNE  | 5                | 0                 | 0                | 0                | APR/MAY/JUNE          | 135                | 0                                   | 0                  | 0                |  |