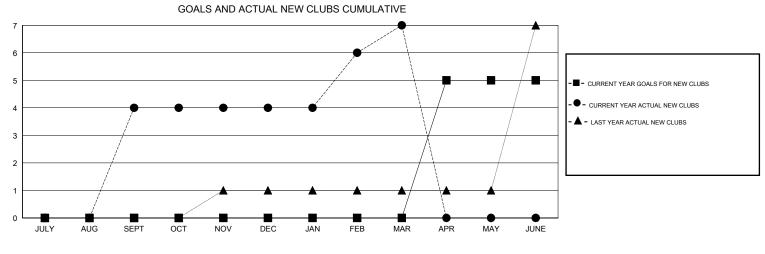

## LOCATION LEBANON

GMT CA 6-Afi

|               |                  | Clubs             |                  |                  | Members               |                    |                                     |                    |                  |  |
|---------------|------------------|-------------------|------------------|------------------|-----------------------|--------------------|-------------------------------------|--------------------|------------------|--|
|               | RESU             | LTS FOR 2015-2016 |                  |                  | RESULTS FOR 2015-2016 |                    |                                     |                    |                  |  |
| QUARTER       | NEW CLUB<br>GOAL | NEW CLUBS         | DROPPED<br>CLUBS | NET<br>GAIN/LOSS | QUARTER               | NEW MEMBER<br>GOAL | CHARTER AND<br>NEW MEMBERS<br>ADDED | DROPPED<br>MEMBERS | NET<br>GAIN/LOSS |  |
| JULY/AUG/SEPT | 0                | 4                 | 0                | 4                | JULY/AUG/SEPT         | 115                | 156                                 | 94                 | 62               |  |
| OCT/NOV/DEC   | 0                | 0                 | 3                | -3               | OCT/NOV/DEC           | 53                 | 49                                  | 167                | -118             |  |
| JAN/FEB/MAR   | 0                | 3                 | 0                | 3                | JAN/FEB/MAR           | 31                 | 206                                 | 75                 | 131              |  |
| APR/MAY/JUNE  | 5                | 0                 | 0                | 0                | APR/MAY/JUNE          | 135                | 0                                   | 0                  | 0                |  |